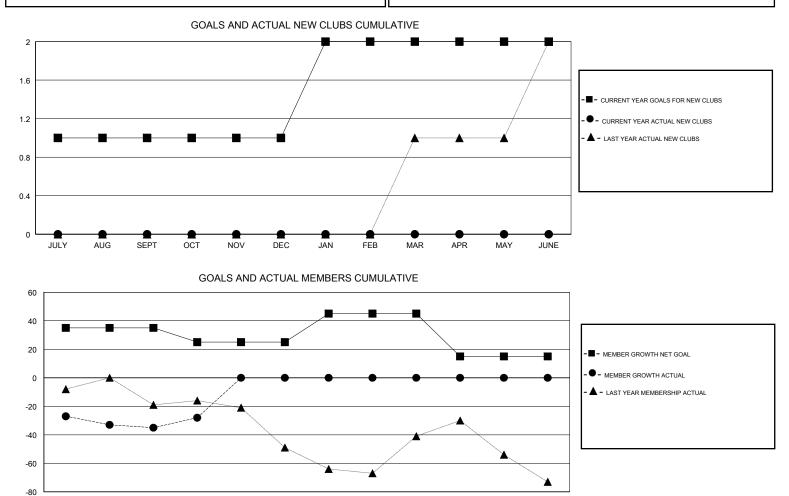

## GMT CA

| Clubs                 |               |           |               | Members               |                           |                         |                                                    |  |
|-----------------------|---------------|-----------|---------------|-----------------------|---------------------------|-------------------------|----------------------------------------------------|--|
| RESULTS FOR 2017-2018 |               |           |               | RESULTS FOR 2017-2018 |                           |                         |                                                    |  |
| QUARTER               | NEW CLUB GOAL | NEW CLUBS | DROPPED CLUBS | QUARTER               | MEMBER GROWTH NET<br>GOAL | MEMBER GROWTH<br>ACTUAL | DROPPED<br>MEMBERS ACTUAL<br>(including transfers) |  |
| JULY/AUG/SEPT         | 1             | 0         | 1             | JULY/AUG/SEPT         | 35                        | 65                      | 81                                                 |  |
| OCT/NOV/DEC           | 0             | 0         | 0             | OCT/NOV/DEC           | -10                       | 22                      | 12                                                 |  |
| JAN/FEB/MAR           | 1             | 0         | 0             | JAN/FEB/MAR           | 20                        | 0                       | 0                                                  |  |
| APR/MAY/JUNE          | 0             | 0         | 0             | APR/MAY/JUNE          | -30                       | 0                       | 0                                                  |  |

JULY AUG SEPT OCT NOV DEC JAN FEB MAR APR MAY JUNE

| DROPPED CLUBS: 1 |    | 27 CLUBS OF 70 ADDED 1 OR MORE<br>NEW MEMBERS | GENDER DISTRIBUTION   MALE 935 (66.22%)   FEMALE 477 (33.78%) |  |
|------------------|----|-----------------------------------------------|---------------------------------------------------------------|--|
| DROPPED MEMBERS  |    |                                               | Women Percentage Fiscal Year Goal: 35%                        |  |
| DECEASED         | 7  | CLICK HERE FOR CUMULATIVE                     | TOTAL FAMILY UNIT MEMBERS                                     |  |
| CLUB CANCELLED   | 0  | MEMBERSHIP DATA                               | FAMILY MEMBERS PAYING HALF                                    |  |
| OTHER 8          | 34 |                                               |                                                               |  |
| TOTAL            | 91 |                                               |                                                               |  |